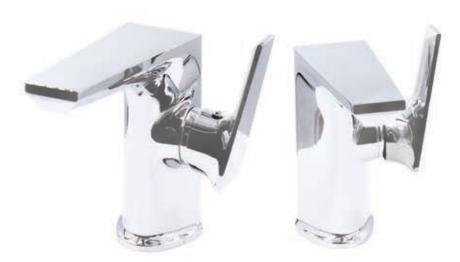

### NBF-061CH MILLER Contemporary Single Handle Lav Faucet

Requested By: \_\_\_\_\_

Specific Features: \_\_\_\_\_

## STANDARD SPECIFICATIONS:

- Chrome finish
- Single handle control
- Solid brass construction
- High pressure ceramic cartridge
- Single hole deck mount installation
- Mounting hardware included
- Spout reach: 5-inches
- Spout height: 5.5-inches
- 1.5-inch mounting hole diameter
- cUPC and AB1953 low lead compliant
- NSF certified