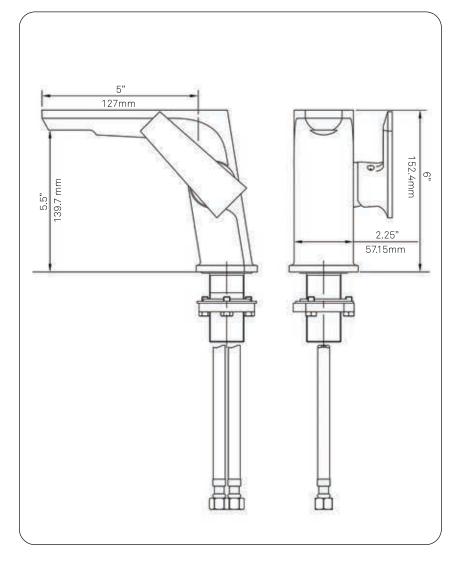

### NBF-061CH MILLER Contemporary Single Handle Lav Faucet

Requested By: \_\_\_\_\_

Specific Features: \_\_\_\_\_

## STANDARD SPECIFICATIONS:

- Chrome finish
- Single handle control
- Solid brass construction
- High pressure ceramic cartridge
- Single hole deck mount installation
- Mounting hardware included
- Spout reach: 5-inches
- Spout height: 5.5-inches
- 1.5-inch mounting hole diameter
- cUPC and AB1953 low lead compliant
- NSF certified